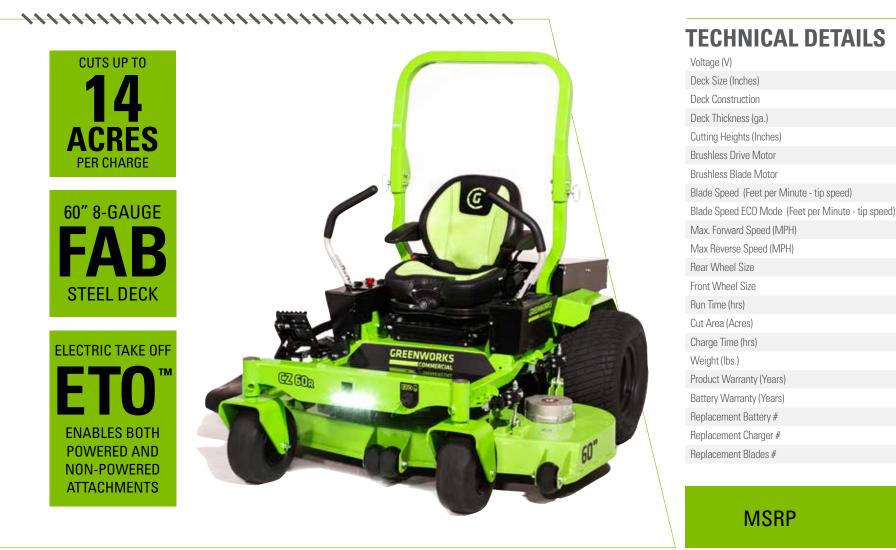

## CZ 60R 60" COMMERCIAL RIDE-ON ZERO-TURN MOWER

## **GREENWORKS**<sup>°</sup> COMMERCIAL

82-Volt

60 in Fabricated Steel Deck

8 ga.

1 - 5.5 in

(2) 1.7KW

(3) 1.5KW Constant 17,100 FPM

ECO 15.019 FPM

10 MPH

5 MPH

24 x 12-12

13 x 6.5-7

Up to 5 hrs.

14 Acres

1.433 lbs.

2 Years

3 Years

R02011161-03

R0201227-00

R0200703-00, 20,5 in

The GREENWORKS COMMERCIAL 82-Volt 60" CZ Series Ride-on zero-turn mower meets the expectations and standards of the commercial landscaper with a 16-kilowatt battery to mow up to 14 acres on a single charge. The CZ 60r battery-operated mower is well-appointed with an 8-gauge 60" fabricated deck, a commercial foot pedal deck lift, and multi-purpose fender and surf plates. Enjoy the versatility of a front mounted hitch receiver and electric take-off (ETO<sup>™</sup>) allowing operators to use powered and non-powered implements.